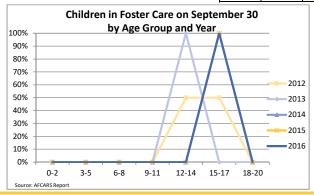

# **FOSTER CARE - SERVED**

Foster care is meant to be a temporary intervention to assure the safety and well-being of a child. A child who spends long periods in foster care is more likely than other children to drop out of school, have mental health challenges, and experience unemployment and/or homeless as an adult. The following shows the past five years of data regarding children served in foster care during each

| federal fiscal year.                                       |                       | 00.10                 |                       |                      | 0010                  |                       |                       | 0011           |                |                       | 2015                  |                       |                       | 0010                  |                       |                              |
|------------------------------------------------------------|-----------------------|-----------------------|-----------------------|----------------------|-----------------------|-----------------------|-----------------------|----------------|----------------|-----------------------|-----------------------|-----------------------|-----------------------|-----------------------|-----------------------|------------------------------|
| Indicator                                                  | County                | 2012<br>Rural         | State                 | County               | 2013<br>Rural         | State                 | County                | 2014<br>Rural  | State          | County                | 2015<br>Rural         | State                 | County                | 2016<br>Rural         | State                 | County % Change 2012 to 2016 |
| Unduplicated Number of Children Served                     | County                | Kulai                 | State                 | County               | Kulai                 | State                 | County                | Kulai          | State          | County                | Kulai                 | State                 | County                | Kulai                 | State                 | 2012 to 2010                 |
| All Children in Foster Care During the Year                | 7                     | 1,615                 | 22,000                | 4                    | 1,462                 | 21,416                | 1                     | 1,535          | 22,510         | 2                     | 1,574                 | 22,980                | 2                     | 1,695                 | 24,543                | -71.4%                       |
| (Rate per 1,000 children age 0-20)                         | 5.8                   | 6.1                   | 6.5                   | 3.3                  | 5.6                   | 6.4                   | 0.8                   | 5.8            | 6.7            | 1.7                   | 6.0                   | 6.8                   | 1.7                   | 6.5                   | 7.3                   |                              |
|                                                            |                       |                       |                       |                      |                       |                       |                       |                |                |                       |                       |                       |                       |                       |                       |                              |
| By Age                                                     |                       |                       |                       |                      |                       |                       |                       |                |                |                       |                       |                       |                       |                       |                       |                              |
| 0-2                                                        | 0.0%                  | 16.9%                 | 18.9%                 | 0.0%                 | 18.5%                 | 19.2%                 | 0.0%                  | 20.6%          | 19.4%          | 0.0%                  | 22.7%                 | 19.9%                 | 0.0%                  | 22.0%                 | 20.2%                 | -                            |
| 3-5<br>6-8                                                 | 28.6%<br>0.0%         | 16.6%<br>10.5%        | 15.6%<br>10.8%        | 0.0%<br>0.0%         | 15.7%<br>11.7%        | 15.9%<br>11.5%        | 0.0%<br>0.0%          | 15.0%<br>12.6% | 16.8%<br>12.3% | 0.0%<br>0.0%          | 15.9%<br>11.5%        | 17.1%<br>12.9%        | 0.0%<br>0.0%          | 16.1%<br>12.4%        | 17.0%<br>13.0%        | -100.0%                      |
| 9-11                                                       | 0.0%                  | 9.7%                  | 8.9%                  | 0.0%                 | 8.8%                  | 8.9%                  | 0.0%                  | 8.9%           | 9.5%           | 0.0%                  | 9.5%                  | 10.0%                 | 0.0%                  | 12.4%                 | 13.0%                 | -                            |
| 12-14                                                      | 14.3%                 | 13.9%                 | 12.0%                 | 25.0%                | 13.2%                 | 11.4%                 | 0.0%                  | 12.4%          | 10.9%          | 0.0%                  | 12.7%                 | 11.4%                 | 0.0%                  | 11.3%                 | 11.2%                 | -100.0%                      |
| 15-17                                                      | 57.1%                 | 24.8%                 | 23.3%                 | 50.0%                | 23.6%                 | 22.3%                 | 100.0%                | 24.0%          | 21.4%          | 100.0%                | 22.4%                 | 20.4%                 | 100.0%                | 22.7%                 | 19.6%                 | 75.0%                        |
| 18-20                                                      | 0.0%                  | 7.6%                  | 10.5%                 | 25.0%                | 8.5%                  | 10.7%                 | 0.0%                  | 6.6%           | 9.8%           | 0.0%                  | 5.2%                  | 8.3%                  | 0.0%                  | 4.4%                  | 7.9%                  | -                            |
| Infants (age 0-1)                                          | 0.0%                  | 11.4%                 | 12.2%                 | 0.0%                 | 12.4%                 | 11.9%                 | 0.0%                  | 14.2%          | 12.5%          | 0.0%                  | 15.9%                 | 12.8%                 | 0.0%                  | 14.9%                 | 12.8%                 | -                            |
| Youth (age 13+)                                            | 71.4%                 | 42.5%                 | 42.4%                 | 100.0%               | 42.2%                 | 41.5%                 | 100.0%                | 39.1%          | 38.9%          | 100.0%                | 36.7%                 | 36.7%                 | 100.0%                | 34.8%                 | 35.5%                 | 40.0%                        |
| By Race and Ethnicity                                      |                       |                       |                       |                      |                       |                       |                       |                |                |                       |                       |                       |                       |                       |                       |                              |
| Non-Hispanic White                                         | 100.0%                | 89.0%                 | 43.3%                 | 100.0%               | 89.5%                 | 41.8%                 | 100.0%                | 89.9%          | 42.3%          | 100.0%                | 87.0%                 | 40.9%                 | 100.0%                | 88.0%                 | 42.5%                 | 0.0%                         |
| Non-Hispanic Black or African American                     | 0.0%                  | 4.6%                  | 34.9%                 | 0.0%                 | 3.7%                  | 34.8%                 | 0.0%                  | 2.5%           | 35.2%          | 0.0%                  | 3.6%                  | 34.6%                 | 0.0%                  | 3.1%                  | 35.3%                 | -                            |
| Non-Hispanic Other Race                                    | 0.0%                  | 1.6%                  | 6.5%                  | 0.0%                 | 0.8%                  | 7.0%                  | 0.0%                  | 0.7%           | 4.4%           | 0.0%                  | 1.1%                  | 5.9%                  | 0.0%                  | 0.9%                  | 3.3%                  | -                            |
| Non-Hispanic Two or More Races                             | 0.0%                  | 1.9%                  | 3.2%                  | 0.0%                 | 3.3%                  | 3.9%                  | 0.0%                  | 4.0%           | 4.9%           | 0.0%                  | 5.3%                  | 5.3%                  | 0.0%                  | 4.9%                  | 5.4%                  | -                            |
| Hispanic or Latino                                         | 0.0%                  | 2.8%                  | 12.0%                 | 0.0%                 | 2.8%                  | 12.5%                 | 0.0%                  | 2.8%           | 13.1%          | 0.0%                  | 3.0%                  | 13.4%                 | 0.0%                  | 3.1%                  | 13.4%                 | -                            |
| Pro Considera                                              |                       | I                     | 1                     | 1                    | 1                     |                       | 1                     |                |                |                       |                       |                       | 1                     |                       |                       |                              |
| By Gender Male                                             | 57.1%                 | 53.4%                 | 50.5%                 | 100.0%               | 52.9%                 | 50.8%                 | 100.0%                | 53.4%          | 50.8%          | 100.0%                | 53.4%                 | 51.0%                 | 100.0%                | 53.4%                 | 51.2%                 | 75.0%                        |
| Female                                                     | 42.9%                 | 46.6%                 | 49.5%                 | 0.0%                 | 47.1%                 | 49.2%                 | 0.0%                  | 46.6%          | 49.2%          | 0.0%                  | 46.6%                 | 49.0%                 | 0.0%                  | 46.6%                 | 48.8%                 | -100.0%                      |
| Tentale                                                    | 42.070                | 40.070                | 40.070                | 0.070                | 77.170                | TO.2 /0               | 0.070                 | 40.070         | TO.2 /0        | 0.070                 | 40.070                | 40.070                | 0.070                 | 40.070                | 40.070                | -100.070                     |
| By First Placement Setting                                 |                       |                       |                       |                      |                       |                       |                       |                |                |                       |                       |                       |                       |                       |                       |                              |
| Family Setting                                             | 28.6%                 | 75.7%                 | 72.8%                 | 25.0%                | 73.8%                 | 73.4%                 | 0.0%                  | 75.2%          | 75.8%          | 0.0%                  | 75.0%                 | 77.1%                 | 0.0%                  | 75.6%                 | 79.0%                 | -100.0%                      |
| Pre-adoptive Home                                          | 0.0%                  | 3.0%                  | 3.2%                  | 0.0%                 | 4.2%                  | 3.4%                  | 0.0%                  | 4.0%           | 3.5%           | 0.0%                  | 4.3%                  | 3.1%                  | 0.0%                  | 3.4%                  | 4.5%                  | -                            |
| Foster Family Home – Relative                              | 0.0%                  | 23.1%                 | 24.4%                 | 25.0%                | 22.0%                 | 24.8%                 | 0.0%                  | 26.6%          | 29.6%          | 0.0%                  | 26.9%                 | 31.5%                 | 0.0%                  | 28.8%                 | 34.1%                 | 400.00/                      |
| Foster Family Home – Non-Relative  Congregate Care Setting | 28.6%<br><b>57.1%</b> | 49.7%<br><b>19.9%</b> | 45.2%<br><b>20.6%</b> | 0.0%<br><b>75.0%</b> | 47.6%<br><b>20.0%</b> | 45.2%<br><b>19.6%</b> | 0.0%<br><b>100.0%</b> | 44.7%<br>18.6% | 42.7%<br>18.3% | 0.0%<br><b>100.0%</b> | 43.8%<br><b>18.4%</b> | 42.5%<br><b>17.1%</b> | 0.0%<br><b>100.0%</b> | 43.4%<br><b>18.4%</b> | 40.5%<br><b>15.8%</b> | -100.0%<br><b>75.0%</b>      |
| Group Home                                                 | 42.9%                 | 14.7%                 | 12.5%                 | 75.0%<br>75.0%       | 14.2%                 | 12.1%                 | 0.0%                  | 13.9%          | 11.6%          | 50.0%                 | 14.5%                 | 10.5%                 | 100.0%                | 14.5%                 | 9.1%                  | 133.3%                       |
| Institution                                                | 14.3%                 | 5.2%                  | 8.0%                  | 0.0%                 | 5.7%                  | 7.5%                  | 100.0%                | 4.7%           | 6.8%           | 50.0%                 | 3.9%                  | 6.6%                  | 0.0%                  | 4.0%                  | 6.8%                  | -100.0%                      |
| Supervised Independent Living                              | 0.0%                  | 1.1%                  | 1.8%                  | 0.0%                 | 1.4%                  | 2.0%                  | 0.0%                  | 0.8%           | 1.9%           | 0.0%                  | 1.1%                  | 1.7%                  | 0.0%                  | 0.8%                  | 1.6%                  | -                            |
| Runaway                                                    | 0.0%                  | 0.1%                  | 1.4%                  | 0.0%                 | 0.2%                  | 1.8%                  | 0.0%                  | 0.3%           | 1.2%           | 0.0%                  | 0.0%                  | 1.3%                  | 0.0%                  | 0.2%                  | 1.4%                  | -                            |
| Trial Home Visit                                           | 14.3%                 | 3.2%                  | 3.4%                  | 0.0%                 | 4.6%                  | 3.2%                  | 0.0%                  | 5.0%           | 2.8%           | 0.0%                  | 5.5%                  | 2.9%                  | 0.0%                  | 5.0%                  | 2.2%                  | -100.0%                      |
| Children Entering Foster Care                              |                       |                       |                       |                      |                       |                       |                       |                |                |                       |                       |                       |                       |                       |                       |                              |
| All Entries into Foster Care During the Year               | 4                     | 757                   | 9,793                 | 2                    | 700                   | 9,306                 | 0                     | 811            | 10,364         | 1                     | 821                   | 10,387                | 0                     | 945                   | 10,567                | -100.0%                      |
|                                                            | C                     | F4C                   | C                     |                      |                       |                       | <u> </u>              | Dor            | cent of A      | All Childre           | n Sarva               | hy Plac               | omant Sa              | tting 20              | 16                    |                              |
| 8 —                                                        | County                | Foster C              | are servi             | ces                  |                       |                       |                       | 1              | CCIIC OI A     |                       | JII JEI VEC           | a by Huc              | ement se              |                       |                       |                              |
|                                                            |                       |                       |                       |                      | ——Undu<br>Childi      | plicated              |                       | County         |                |                       |                       |                       |                       |                       |                       |                              |
| 6                                                          |                       |                       |                       |                      | Serve                 |                       |                       | -              |                |                       |                       |                       |                       |                       |                       |                              |
|                                                            |                       |                       |                       |                      | <b>Exits</b>          |                       |                       | Rural          |                |                       |                       |                       |                       |                       |                       |                              |
| 4                                                          |                       |                       |                       |                      | EXICS                 |                       |                       |                |                |                       |                       |                       |                       |                       |                       |                              |
|                                                            | 7                     |                       |                       |                      |                       |                       |                       | State          |                |                       |                       |                       |                       |                       |                       |                              |
| 2                                                          | 2 All Entries         |                       |                       |                      |                       |                       |                       |                |                |                       |                       |                       |                       |                       |                       |                              |
|                                                            |                       |                       |                       |                      |                       |                       |                       | -              | ,              | 20%                   | 40%                   | 609                   | /                     | 80%                   | 100%                  |                              |
| 0 + 2012                                                   | 2012                  | 2014                  | 2015                  | 2010                 |                       |                       |                       |                | Family Settii  | 20%<br>ng <u>.</u>    | Group Hom             |                       | nstitution            | 80%<br>■ Oth          |                       |                              |
| Source: AFCARS Report                                      | 2013                  | 2014                  | 2015                  | 2016                 | )                     |                       | l                     | Source: AFCAR  | S Report       |                       | Con                   | gregate Care          | !                     |                       |                       |                              |