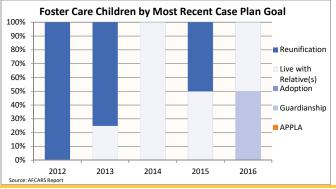

# **FOSTER CARE - SERVED**

Foster care is meant to be a temporary intervention to assure the safety and well-being of a child. A child who spends long periods in foster care is more likely than other children to drop out of school, have mental health challenges, and experience unemployment and/or homeless as an adult. The following shows the past five years of data regarding children served in foster care during each

| federal fiscal year.                                       |                       | 00.10                 |                       |                      | 0010                  |                       |                       | 0011           |                |                       | 2015                  |                       |                       | 0010                  |                       |                              |
|------------------------------------------------------------|-----------------------|-----------------------|-----------------------|----------------------|-----------------------|-----------------------|-----------------------|----------------|----------------|-----------------------|-----------------------|-----------------------|-----------------------|-----------------------|-----------------------|------------------------------|
| Indicator                                                  | County                | 2012<br>Rural         | State                 | County               | 2013<br>Rural         | State                 | County                | 2014<br>Rural  | State          | County                | 2015<br>Rural         | State                 | County                | 2016<br>Rural         | State                 | County % Change 2012 to 2016 |
| Unduplicated Number of Children Served                     | County                | Kulai                 | State                 | County               | Kulai                 | State                 | County                | Kulai          | State          | County                | Kulai                 | State                 | County                | Kulai                 | State                 | 2012 to 2010                 |
| All Children in Foster Care During the Year                | 7                     | 1,615                 | 22,000                | 4                    | 1,462                 | 21,416                | 1                     | 1,535          | 22,510         | 2                     | 1,574                 | 22,980                | 2                     | 1,695                 | 24,543                | -71.4%                       |
| (Rate per 1,000 children age 0-20)                         | 5.8                   | 6.1                   | 6.5                   | 3.3                  | 5.6                   | 6.4                   | 0.8                   | 5.8            | 6.7            | 1.7                   | 6.0                   | 6.8                   | 1.7                   | 6.5                   | 7.3                   |                              |
|                                                            |                       |                       |                       |                      |                       |                       |                       |                |                |                       |                       |                       |                       |                       |                       |                              |
| By Age                                                     |                       |                       |                       |                      |                       |                       |                       |                |                |                       |                       |                       |                       |                       |                       |                              |
| 0-2                                                        | 0.0%                  | 16.9%                 | 18.9%                 | 0.0%                 | 18.5%                 | 19.2%                 | 0.0%                  | 20.6%          | 19.4%          | 0.0%                  | 22.7%                 | 19.9%                 | 0.0%                  | 22.0%                 | 20.2%                 | -                            |
| 3-5<br>6-8                                                 | 28.6%<br>0.0%         | 16.6%<br>10.5%        | 15.6%<br>10.8%        | 0.0%<br>0.0%         | 15.7%<br>11.7%        | 15.9%<br>11.5%        | 0.0%<br>0.0%          | 15.0%<br>12.6% | 16.8%<br>12.3% | 0.0%<br>0.0%          | 15.9%<br>11.5%        | 17.1%<br>12.9%        | 0.0%<br>0.0%          | 16.1%<br>12.4%        | 17.0%<br>13.0%        | -100.0%                      |
| 9-11                                                       | 0.0%                  | 9.7%                  | 8.9%                  | 0.0%                 | 8.8%                  | 8.9%                  | 0.0%                  | 8.9%           | 9.5%           | 0.0%                  | 9.5%                  | 10.0%                 | 0.0%                  | 12.4%                 | 13.0%                 | -                            |
| 12-14                                                      | 14.3%                 | 13.9%                 | 12.0%                 | 25.0%                | 13.2%                 | 11.4%                 | 0.0%                  | 12.4%          | 10.9%          | 0.0%                  | 12.7%                 | 11.4%                 | 0.0%                  | 11.3%                 | 11.2%                 | -100.0%                      |
| 15-17                                                      | 57.1%                 | 24.8%                 | 23.3%                 | 50.0%                | 23.6%                 | 22.3%                 | 100.0%                | 24.0%          | 21.4%          | 100.0%                | 22.4%                 | 20.4%                 | 100.0%                | 22.7%                 | 19.6%                 | 75.0%                        |
| 18-20                                                      | 0.0%                  | 7.6%                  | 10.5%                 | 25.0%                | 8.5%                  | 10.7%                 | 0.0%                  | 6.6%           | 9.8%           | 0.0%                  | 5.2%                  | 8.3%                  | 0.0%                  | 4.4%                  | 7.9%                  | -                            |
| Infants (age 0-1)                                          | 0.0%                  | 11.4%                 | 12.2%                 | 0.0%                 | 12.4%                 | 11.9%                 | 0.0%                  | 14.2%          | 12.5%          | 0.0%                  | 15.9%                 | 12.8%                 | 0.0%                  | 14.9%                 | 12.8%                 | -                            |
| Youth (age 13+)                                            | 71.4%                 | 42.5%                 | 42.4%                 | 100.0%               | 42.2%                 | 41.5%                 | 100.0%                | 39.1%          | 38.9%          | 100.0%                | 36.7%                 | 36.7%                 | 100.0%                | 34.8%                 | 35.5%                 | 40.0%                        |
| By Race and Ethnicity                                      |                       |                       |                       |                      |                       |                       |                       |                |                |                       |                       |                       |                       |                       |                       |                              |
| Non-Hispanic White                                         | 100.0%                | 89.0%                 | 43.3%                 | 100.0%               | 89.5%                 | 41.8%                 | 100.0%                | 89.9%          | 42.3%          | 100.0%                | 87.0%                 | 40.9%                 | 100.0%                | 88.0%                 | 42.5%                 | 0.0%                         |
| Non-Hispanic Black or African American                     | 0.0%                  | 4.6%                  | 34.9%                 | 0.0%                 | 3.7%                  | 34.8%                 | 0.0%                  | 2.5%           | 35.2%          | 0.0%                  | 3.6%                  | 34.6%                 | 0.0%                  | 3.1%                  | 35.3%                 | -                            |
| Non-Hispanic Other Race                                    | 0.0%                  | 1.6%                  | 6.5%                  | 0.0%                 | 0.8%                  | 7.0%                  | 0.0%                  | 0.7%           | 4.4%           | 0.0%                  | 1.1%                  | 5.9%                  | 0.0%                  | 0.9%                  | 3.3%                  | -                            |
| Non-Hispanic Two or More Races                             | 0.0%                  | 1.9%                  | 3.2%                  | 0.0%                 | 3.3%                  | 3.9%                  | 0.0%                  | 4.0%           | 4.9%           | 0.0%                  | 5.3%                  | 5.3%                  | 0.0%                  | 4.9%                  | 5.4%                  | -                            |
| Hispanic or Latino                                         | 0.0%                  | 2.8%                  | 12.0%                 | 0.0%                 | 2.8%                  | 12.5%                 | 0.0%                  | 2.8%           | 13.1%          | 0.0%                  | 3.0%                  | 13.4%                 | 0.0%                  | 3.1%                  | 13.4%                 | -                            |
| Pro Considera                                              |                       | I                     | 1                     | 1                    | 1                     |                       | 1                     |                |                |                       |                       |                       | 1                     |                       |                       |                              |
| By Gender Male                                             | 57.1%                 | 53.4%                 | 50.5%                 | 100.0%               | 52.9%                 | 50.8%                 | 100.0%                | 53.4%          | 50.8%          | 100.0%                | 53.4%                 | 51.0%                 | 100.0%                | 53.4%                 | 51.2%                 | 75.0%                        |
| Female                                                     | 42.9%                 | 46.6%                 | 49.5%                 | 0.0%                 | 47.1%                 | 49.2%                 | 0.0%                  | 46.6%          | 49.2%          | 0.0%                  | 46.6%                 | 49.0%                 | 0.0%                  | 46.6%                 | 48.8%                 | -100.0%                      |
| Tentale                                                    | 42.070                | 40.070                | 40.070                | 0.070                | 77.170                | TO.2 /0               | 0.070                 | 40.070         | TO.2 /0        | 0.070                 | 40.070                | 40.070                | 0.070                 | 40.070                | 40.070                | -100.070                     |
| By First Placement Setting                                 |                       |                       |                       |                      |                       |                       |                       |                |                |                       |                       |                       |                       |                       |                       |                              |
| Family Setting                                             | 28.6%                 | 75.7%                 | 72.8%                 | 25.0%                | 73.8%                 | 73.4%                 | 0.0%                  | 75.2%          | 75.8%          | 0.0%                  | 75.0%                 | 77.1%                 | 0.0%                  | 75.6%                 | 79.0%                 | -100.0%                      |
| Pre-adoptive Home                                          | 0.0%                  | 3.0%                  | 3.2%                  | 0.0%                 | 4.2%                  | 3.4%                  | 0.0%                  | 4.0%           | 3.5%           | 0.0%                  | 4.3%                  | 3.1%                  | 0.0%                  | 3.4%                  | 4.5%                  | -                            |
| Foster Family Home – Relative                              | 0.0%                  | 23.1%                 | 24.4%                 | 25.0%                | 22.0%                 | 24.8%                 | 0.0%                  | 26.6%          | 29.6%          | 0.0%                  | 26.9%                 | 31.5%                 | 0.0%                  | 28.8%                 | 34.1%                 | 400.00/                      |
| Foster Family Home – Non-Relative  Congregate Care Setting | 28.6%<br><b>57.1%</b> | 49.7%<br><b>19.9%</b> | 45.2%<br><b>20.6%</b> | 0.0%<br><b>75.0%</b> | 47.6%<br><b>20.0%</b> | 45.2%<br><b>19.6%</b> | 0.0%<br><b>100.0%</b> | 44.7%<br>18.6% | 42.7%<br>18.3% | 0.0%<br><b>100.0%</b> | 43.8%<br><b>18.4%</b> | 42.5%<br><b>17.1%</b> | 0.0%<br><b>100.0%</b> | 43.4%<br><b>18.4%</b> | 40.5%<br><b>15.8%</b> | -100.0%<br><b>75.0%</b>      |
| Group Home                                                 | 42.9%                 | 14.7%                 | 12.5%                 | 75.0%<br>75.0%       | 14.2%                 | 12.1%                 | 0.0%                  | 13.9%          | 11.6%          | 50.0%                 | 14.5%                 | 10.5%                 | 100.0%                | 14.5%                 | 9.1%                  | 133.3%                       |
| Institution                                                | 14.3%                 | 5.2%                  | 8.0%                  | 0.0%                 | 5.7%                  | 7.5%                  | 100.0%                | 4.7%           | 6.8%           | 50.0%                 | 3.9%                  | 6.6%                  | 0.0%                  | 4.0%                  | 6.8%                  | -100.0%                      |
| Supervised Independent Living                              | 0.0%                  | 1.1%                  | 1.8%                  | 0.0%                 | 1.4%                  | 2.0%                  | 0.0%                  | 0.8%           | 1.9%           | 0.0%                  | 1.1%                  | 1.7%                  | 0.0%                  | 0.8%                  | 1.6%                  | -                            |
| Runaway                                                    | 0.0%                  | 0.1%                  | 1.4%                  | 0.0%                 | 0.2%                  | 1.8%                  | 0.0%                  | 0.3%           | 1.2%           | 0.0%                  | 0.0%                  | 1.3%                  | 0.0%                  | 0.2%                  | 1.4%                  | -                            |
| Trial Home Visit                                           | 14.3%                 | 3.2%                  | 3.4%                  | 0.0%                 | 4.6%                  | 3.2%                  | 0.0%                  | 5.0%           | 2.8%           | 0.0%                  | 5.5%                  | 2.9%                  | 0.0%                  | 5.0%                  | 2.2%                  | -100.0%                      |
| Children Entering Foster Care                              |                       |                       |                       |                      |                       |                       |                       |                |                |                       |                       |                       |                       |                       |                       |                              |
| All Entries into Foster Care During the Year               | 4                     | 757                   | 9,793                 | 2                    | 700                   | 9,306                 | 0                     | 811            | 10,364         | 1                     | 821                   | 10,387                | 0                     | 945                   | 10,567                | -100.0%                      |
|                                                            | C                     | F4C                   | C                     |                      |                       |                       | <u> </u>              | Dor            | cent of A      | All Childre           | n Sarva               | hy Plac               | omant Sa              | tting 20              | 16                    |                              |
| 8 —                                                        | County                | Foster C              | are servi             | ces                  |                       |                       |                       | 1              | CCIIC OI A     |                       | JII JEI VEC           | a by Huc              | ement se              |                       |                       |                              |
|                                                            |                       |                       |                       |                      | ——Undu<br>Childi      | plicated              |                       | County         |                |                       |                       |                       |                       |                       |                       |                              |
| 6                                                          |                       |                       |                       |                      | Serve                 |                       |                       | -              |                |                       |                       |                       |                       |                       |                       |                              |
|                                                            |                       |                       |                       |                      | <b>Exits</b>          |                       |                       | Rural          |                |                       |                       |                       |                       |                       |                       |                              |
| 4                                                          |                       |                       |                       |                      | EXICS                 |                       |                       |                |                |                       |                       |                       |                       |                       |                       |                              |
|                                                            | 7                     |                       |                       |                      |                       |                       |                       | State          |                |                       |                       |                       |                       |                       |                       |                              |
| 2                                                          | 2 All Entries         |                       |                       |                      |                       |                       |                       |                |                |                       |                       |                       |                       |                       |                       |                              |
|                                                            |                       |                       |                       |                      |                       |                       |                       | -              | ,              | 20%                   | 40%                   | 609                   | /                     | 80%                   | 100%                  |                              |
| 0 + 2012                                                   | 2012                  | 2014                  | 2015                  | 2010                 |                       |                       |                       |                | Family Settii  | 20%<br>ng <u>.</u>    | Group Hom             |                       | nstitution            | 80%<br>■ Oth          |                       |                              |
| Source: AFCARS Report                                      | 2013                  | 2014                  | 2015                  | 2016                 | )                     |                       | l                     | Source: AFCAR  | S Report       |                       | Con                   | gregate Care          | !                     |                       |                       |                              |