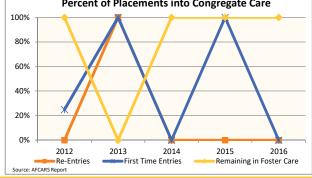

# **FOSTER CARE - FIRST TIME ENTRIES**

Data on first time entries provides information on children who have just begun their foster care experience during the past federal fiscal year. How the child welfare system is serving them may say something about current system practice and decision making.

| sometning about current system practice and                        | 2000101111     | 2012           |                |                | 2013           |                    |              | 2014           |                |                | 2015           |                |              | 2016           |                    | County % Change    |
|--------------------------------------------------------------------|----------------|----------------|----------------|----------------|----------------|--------------------|--------------|----------------|----------------|----------------|----------------|----------------|--------------|----------------|--------------------|--------------------|
| Indicator                                                          | County         | Rural          | State          | County         | Rural          | State              | County       | Rural          | State          | County         | Rural          | State          | County       | Rural          | State              | 2012 to 2016       |
| Children Entering for the First Time                               |                |                |                |                |                |                    |              |                |                |                |                |                |              |                |                    |                    |
| First Time Entries During the Year                                 | 4              | 568            | 7,018          | 1              | 546            | 6,698              | 0            | 658            | 7,592          | 1              | 646            | 7,843          | 0            | 721            | 8,082              | -100.0%            |
| (Rate per 1,000 children age 0-20)                                 | 3.3            | 2.2            | 2.1            | 0.8            | 2.1            | 2.0                | 0.0          | 2.5            | 2.3            | 0.8            | 2.5            | 2.3            | 0.0          | 2.7            | 2.4                |                    |
| First Time Entries as Percent of All Entries                       | 100.0%         | 75.0%          | 71.7%          | 50.0%          | 78.0%          | 72.0%              | 0.0%         | 81.1%          | 73.3%          | 100.0%         | 78.7%          | 75.5%          | 0.0%         | 76.3%          | 76.5%              | -100.0%            |
| By Age                                                             |                |                |                |                |                |                    |              |                |                |                |                |                |              |                |                    |                    |
| 0-2                                                                | 0.0%           | 28.0%          | 32.2%          | 0.0%           | 30.2%          | 32.8%              | 0.0%         | 31.9%          | 32.7%          | 0.0%           | 34.8%          | 32.7%          | 0.0%         | 29.5%          | 33.3%              | -                  |
| 3-5                                                                | 50.0%          | 14.3%          | 14.2%          | 0.0%           | 13.9%          | 14.6%              | 0.0%         | 16.0%          | 15.7%          | 0.0%           | 12.2%          | 14.6%          | 0.0%         | 15.4%          | 14.7%              | -100.0%            |
| 6-8<br>9-11                                                        | 0.0%<br>0.0%   | 9.7%<br>9.3%   | 10.1%<br>8.6%  | 0.0%<br>0.0%   | 10.8%<br>8.8%  | 10.0%<br>8.2%      | 0.0%<br>0.0% | 13.1%<br>8.8%  | 11.5%<br>9.2%  | 0.0%<br>0.0%   | 10.8%<br>10.4% | 11.9%<br>9.8%  | 0.0%<br>0.0% | 13.9%<br>11.2% | 12.5%<br>9.6%      | _                  |
| 12-14                                                              | 25.0%          | 15.1%          | 14.4%          | 0.0%           | 15.6%          | 13.5%              | 0.0%         | 10.9%          | 12.7%          | 0.0%           | 14.7%          | 13.4%          | 0.0%         | 11.5%          | 12.6%              | -100.0%            |
| 15-17                                                              | 25.0%          | 23.6%          | 20.4%          | 100.0%         | 20.5%          | 20.8%              | 0.0%         | 19.0%          | 18.0%          | 100.0%         | 17.0%          | 17.4%          | 0.0%         | 18.4%          | 17.2%              | -100.0%            |
| 18-20                                                              | 0.0%           | 0.0%           | 0.0%           | 0.0%           | 0.2%           | 0.1%               | 0.0%         | 0.3%           | 0.1%           | 0.0%           | 0.0%           | 0.1%           | 0.0%         | 0.0%           | 0.1%               | -                  |
| Infants (age 0-1)                                                  | 0.0%           | 21.5%          | 26.2%          | 0.0%           | 24.5%          | 26.4%              | 0.0%         | 24.2%          | 26.3%          | 0.0%           | 28.0%          | 26.2%          | 0.0%         | 23.6%          | 26.3%              | -                  |
| Youth (age 13+)                                                    | 25.0%          | 35.4%          | 31.2%          | 100.0%         | 32.2%          | 31.4%              | 0.0%         | 27.4%          | 27.6%          | 100.0%         | 28.9%          | 27.5%          | 0.0%         | 26.8%          | 26.6%              | -100.0%            |
| By Race and Ethnicity                                              |                |                |                |                |                |                    |              |                |                |                |                |                |              |                |                    |                    |
| Non-Hispanic White                                                 | 100.0%         | 89.8%          | 49.3%          | 100.0%         | 89.4%          | 45.7%              | 0.0%         | 89.2%          | 46.9%          | 100.0%         | 85.0%          | 42.7%          | 0.0%         | 89.5%          | 49.4%              | -100.0%            |
| Non-Hispanic Black or African American                             | 0.0%           | 5.5%           | 31.9%          | 0.0%           | 3.8%           | 29.6%              | 0.0%         | 2.3%           | 29.2%          | 0.0%           | 4.6%           | 29.1%          | 0.0%         | 2.5%           | 28.6%              | -                  |
| Non-Hispanic Other Race<br>Non-Hispanic Two or More Races          | 0.0%<br>0.0%   | 1.4%<br>1.6%   | 4.1%<br>3.0%   | 0.0%<br>0.0%   | 0.9%<br>2.9%   | 7.9%<br>3.9%       | 0.0%<br>0.0% | 0.9%<br>4.3%   | 5.1%<br>4.9%   | 0.0%<br>0.0%   | 1.9%<br>4.8%   | 8.7%<br>5.6%   | 0.0%<br>0.0% | 0.8%<br>4.0%   | 4.1%<br>5.4%       | -                  |
| Hispanic or Latino                                                 | 0.0%           | 1.8%           | 11.7%          | 0.0%           | 2.9%           | 13.0%              | 0.0%         | 3.3%           | 13.9%          | 0.0%           | 3.7%           | 14.0%          | 0.0%         | 3.2%           | 12.6%              | -                  |
| · · · · · · · · · · · · · · · · · · ·                              |                |                |                |                |                |                    |              |                |                |                |                |                |              |                |                    |                    |
| By Gender                                                          |                |                |                |                |                |                    |              |                | _, _,,         |                |                |                |              |                |                    | 400.004            |
| Male<br>Female                                                     | 50.0%<br>50.0% | 49.8%<br>50.2% | 49.9%<br>50.1% | 100.0%<br>0.0% | 49.5%<br>50.5% | 50.2%<br>49.8%     | 0.0%<br>0.0% | 53.3%<br>46.7% | 51.0%<br>49.0% | 100.0%<br>0.0% | 52.3%<br>47.7% | 50.8%<br>49.2% | 0.0%<br>0.0% | 53.5%<br>46.5% | 50.8%<br>49.2%     | -100.0%<br>-100.0% |
| remale                                                             | 50.0%          | 30.2%          | 50.1%          | 0.0%           | 30.5%          | 49.0%              | 0.0%         | 40.7%          | 49.0%          | 0.0%           | 41.170         | 49.2%          | 0.0%         | 40.5%          | 49.2%              | -100.0%            |
| By First Placement Setting                                         |                |                |                |                |                |                    |              |                |                |                |                |                |              |                |                    |                    |
| Family Setting                                                     | 75.0%          | 77.8%          | 76.4%          | 0.0%           | 77.5%          | 76.7%              | 0.0%         | 79.9%          | 80.7%          | 0.0%           | 79.1%          | 80.9%          | 0.0%         | 81.0%          | 82.3%              | -100.0%            |
| Pre-adoptive Home                                                  | 0.0%           | 0.2%           | 0.2%           | 0.0%           | 0.2%           | 0.3%               | 0.0%         | 0.3%           | 0.2%           | 0.0%           | 0.0%           | 0.1%           | 0.0%         | 0.0%           | 0.2%               | -                  |
| Foster Family Home – Relative<br>Foster Family Home – Non-Relative | 0.0%<br>75.0%  | 27.8%<br>49.8% | 25.8%<br>50.4% | 0.0%<br>0.0%   | 25.8%<br>51.5% | 27.2%<br>49.3%     | 0.0%<br>0.0% | 33.6%<br>46.0% | 33.1%<br>47.5% | 0.0%<br>0.0%   | 32.7%<br>46.4% | 33.6%<br>47.2% | 0.0%<br>0.0% | 35.0%<br>46.0% | 37.5%<br>44.6%     | -<br>-100.0%       |
| Congregate Care Setting                                            | 25.0%          | 21.1%          | 21.1%          | 100.0%         | 21.2%          | 21.0%              | 0.0%         | 16.6%          | 17.5%          | 100.0%         | 18.0%          | 17.0%          | 0.0%         | 16.2%          | 15.9%              | -100.0%            |
| Group Home                                                         | 25.0%          | 18.3%          | 14.7%          | 100.0%         | 16.1%          | 15.0%              | 0.0%         | 13.8%          | 12.1%          | 100.0%         | 14.9%          | 10.7%          | 0.0%         | 12.8%          | 9.7%               | -100.0%            |
| Institution                                                        | 0.0%           | 2.8%           | 6.4%           | 0.0%           | 5.1%           | 6.0%               | 0.0%         | 2.7%           | 5.4%           | 0.0%           | 3.1%           | 6.3%           | 0.0%         | 3.5%           | 6.2%               | -                  |
| Supervised Independent Living                                      | 0.0%           | 0.2%           | 0.2%           | 0.0%           | 0.2%           | 0.1%               | 0.0%         | 0.2%           | 0.1%           | 0.0%           | 0.2%           | 0.2%           | 0.0%         | 0.0%           | 0.2%               | -                  |
| Runaway<br>Trial Home Visit                                        | 0.0%<br>0.0%   | 0.0%<br>0.9%   | 0.4%<br>1.9%   | 0.0%<br>0.0%   | 0.4%<br>0.7%   | 0.6%<br>1.5%       | 0.0%<br>0.0% | 0.3%<br>3.0%   | 0.4%<br>1.2%   | 0.0%<br>0.0%   | 0.0%<br>2.8%   | 0.4%<br>1.5%   | 0.0%<br>0.0% | 0.1%<br>2.6%   | 0.6%<br>1.0%       | -                  |
|                                                                    |                |                |                | _              | <u> </u>       |                    |              |                | <u> </u>       | First Tir      | ne Entrie      | es into Fo     | ster Care    | <u> </u>       |                    |                    |
| 5                                                                  | Childre        | n Enterin      | g Foster       | Care           |                |                    |              |                |                |                |                | and Year       |              |                |                    |                    |
| 4                                                                  |                |                |                |                |                |                    |              | 90%            |                | , ,            |                |                |              | <del></del>    |                    |                    |
| 4                                                                  |                |                |                |                |                |                    |              | 80%            |                |                |                |                |              |                |                    |                    |
| 3                                                                  |                |                |                |                |                |                    |              | 70%            |                |                |                |                |              |                |                    |                    |
| 3                                                                  |                |                |                |                |                |                    |              | 60%            |                |                |                |                |              |                | 2012               |                    |
| 2                                                                  |                |                |                |                | ■ Re           | e-Entries          |              | 50%            |                | _              |                |                |              |                | 2013               |                    |
| 2                                                                  |                |                |                |                |                |                    |              | 40%            |                | $\overline{}$  |                |                |              |                | 2014               |                    |
|                                                                    |                |                |                |                |                | ret Time           |              | 30%            |                |                |                |                |              |                | <del>**</del> 2015 |                    |
| 1                                                                  |                |                |                |                |                | rst Time<br>ntries |              | 20%            |                |                |                |                |              |                | 2016               |                    |
| 100%                                                               | 50%            | 0%             | 1009           | % 0            | % (iı          | ncluding           |              | 10%            |                |                |                |                |              |                |                    |                    |
| 0 2012                                                             | 2013           | 2014           | 201            | 5 20           |                | ercent)            |              | 0/0 1          | 0-2            | 3-5            | 6-8            | 9-11           | 12-14        | 15-17          |                    |                    |
| Source: AFCARS Report                                              | 2013           | 2014           | 201.           |                |                |                    |              | Source: AFCAR  | S Report       |                |                |                |              |                |                    |                    |

# **FOSTER CARE - RE-ENTRIES**

Data on re-entries provides information on children who come back into foster care because of new or continuing challenges at home. Some children experience numerous foster care episodes or cycle in and out of the system. Others can experience large spans of time between foster care episodes, which is why the age of children who re-enter is typically older.