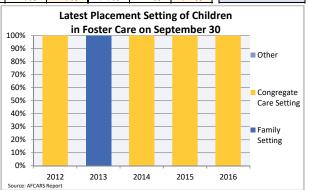

# **FOSTER CARE - SERVED**

Foster care is meant to be a temporary intervention to assure the safety and well-being of a child. A child who spends long periods in foster care is more likely than other children to drop out of school, have mental health challenges, and experience unemployment and/or homeless as an adult. The following shows the past five years of data regarding children served in foster care during each

| federal fiscal year.                                       |                       | 00.10                 |                       |                      | 0010                  |                       |                       | 0011           |                |                       | 2015                  |                       |                       | 0010                  |                       |                              |
|------------------------------------------------------------|-----------------------|-----------------------|-----------------------|----------------------|-----------------------|-----------------------|-----------------------|----------------|----------------|-----------------------|-----------------------|-----------------------|-----------------------|-----------------------|-----------------------|------------------------------|
| Indicator                                                  | County                | 2012<br>Rural         | State                 | County               | 2013<br>Rural         | State                 | County                | 2014<br>Rural  | State          | County                | 2015<br>Rural         | State                 | County                | 2016<br>Rural         | State                 | County % Change 2012 to 2016 |
| Unduplicated Number of Children Served                     | County                | Kulai                 | State                 | County               | Kulai                 | State                 | County                | Kulai          | State          | County                | Kulai                 | State                 | County                | Kulai                 | State                 | 2012 to 2010                 |
| All Children in Foster Care During the Year                | 7                     | 1,615                 | 22,000                | 4                    | 1,462                 | 21,416                | 1                     | 1,535          | 22,510         | 2                     | 1,574                 | 22,980                | 2                     | 1,695                 | 24,543                | -71.4%                       |
| (Rate per 1,000 children age 0-20)                         | 5.8                   | 6.1                   | 6.5                   | 3.3                  | 5.6                   | 6.4                   | 0.8                   | 5.8            | 6.7            | 1.7                   | 6.0                   | 6.8                   | 1.7                   | 6.5                   | 7.3                   |                              |
|                                                            |                       |                       |                       |                      |                       |                       |                       |                |                |                       |                       |                       |                       |                       |                       |                              |
| By Age                                                     |                       |                       |                       |                      |                       |                       |                       |                |                |                       |                       |                       |                       |                       |                       |                              |
| 0-2                                                        | 0.0%                  | 16.9%                 | 18.9%                 | 0.0%                 | 18.5%                 | 19.2%                 | 0.0%                  | 20.6%          | 19.4%          | 0.0%                  | 22.7%                 | 19.9%                 | 0.0%                  | 22.0%                 | 20.2%                 | -                            |
| 3-5<br>6-8                                                 | 28.6%<br>0.0%         | 16.6%<br>10.5%        | 15.6%<br>10.8%        | 0.0%<br>0.0%         | 15.7%<br>11.7%        | 15.9%<br>11.5%        | 0.0%<br>0.0%          | 15.0%<br>12.6% | 16.8%<br>12.3% | 0.0%<br>0.0%          | 15.9%<br>11.5%        | 17.1%<br>12.9%        | 0.0%<br>0.0%          | 16.1%<br>12.4%        | 17.0%<br>13.0%        | -100.0%                      |
| 9-11                                                       | 0.0%                  | 9.7%                  | 8.9%                  | 0.0%                 | 8.8%                  | 8.9%                  | 0.0%                  | 8.9%           | 9.5%           | 0.0%                  | 9.5%                  | 10.0%                 | 0.0%                  | 12.4%                 | 13.0%                 | -                            |
| 12-14                                                      | 14.3%                 | 13.9%                 | 12.0%                 | 25.0%                | 13.2%                 | 11.4%                 | 0.0%                  | 12.4%          | 10.9%          | 0.0%                  | 12.7%                 | 11.4%                 | 0.0%                  | 11.3%                 | 11.2%                 | -100.0%                      |
| 15-17                                                      | 57.1%                 | 24.8%                 | 23.3%                 | 50.0%                | 23.6%                 | 22.3%                 | 100.0%                | 24.0%          | 21.4%          | 100.0%                | 22.4%                 | 20.4%                 | 100.0%                | 22.7%                 | 19.6%                 | 75.0%                        |
| 18-20                                                      | 0.0%                  | 7.6%                  | 10.5%                 | 25.0%                | 8.5%                  | 10.7%                 | 0.0%                  | 6.6%           | 9.8%           | 0.0%                  | 5.2%                  | 8.3%                  | 0.0%                  | 4.4%                  | 7.9%                  | -                            |
| Infants (age 0-1)                                          | 0.0%                  | 11.4%                 | 12.2%                 | 0.0%                 | 12.4%                 | 11.9%                 | 0.0%                  | 14.2%          | 12.5%          | 0.0%                  | 15.9%                 | 12.8%                 | 0.0%                  | 14.9%                 | 12.8%                 | -                            |
| Youth (age 13+)                                            | 71.4%                 | 42.5%                 | 42.4%                 | 100.0%               | 42.2%                 | 41.5%                 | 100.0%                | 39.1%          | 38.9%          | 100.0%                | 36.7%                 | 36.7%                 | 100.0%                | 34.8%                 | 35.5%                 | 40.0%                        |
| By Race and Ethnicity                                      |                       |                       |                       |                      |                       |                       |                       |                |                |                       |                       |                       |                       |                       |                       |                              |
| Non-Hispanic White                                         | 100.0%                | 89.0%                 | 43.3%                 | 100.0%               | 89.5%                 | 41.8%                 | 100.0%                | 89.9%          | 42.3%          | 100.0%                | 87.0%                 | 40.9%                 | 100.0%                | 88.0%                 | 42.5%                 | 0.0%                         |
| Non-Hispanic Black or African American                     | 0.0%                  | 4.6%                  | 34.9%                 | 0.0%                 | 3.7%                  | 34.8%                 | 0.0%                  | 2.5%           | 35.2%          | 0.0%                  | 3.6%                  | 34.6%                 | 0.0%                  | 3.1%                  | 35.3%                 | -                            |
| Non-Hispanic Other Race                                    | 0.0%                  | 1.6%                  | 6.5%                  | 0.0%                 | 0.8%                  | 7.0%                  | 0.0%                  | 0.7%           | 4.4%           | 0.0%                  | 1.1%                  | 5.9%                  | 0.0%                  | 0.9%                  | 3.3%                  | -                            |
| Non-Hispanic Two or More Races                             | 0.0%                  | 1.9%                  | 3.2%                  | 0.0%                 | 3.3%                  | 3.9%                  | 0.0%                  | 4.0%           | 4.9%           | 0.0%                  | 5.3%                  | 5.3%                  | 0.0%                  | 4.9%                  | 5.4%                  | -                            |
| Hispanic or Latino                                         | 0.0%                  | 2.8%                  | 12.0%                 | 0.0%                 | 2.8%                  | 12.5%                 | 0.0%                  | 2.8%           | 13.1%          | 0.0%                  | 3.0%                  | 13.4%                 | 0.0%                  | 3.1%                  | 13.4%                 | -                            |
| Pro Considera                                              |                       | I                     | 1                     | 1                    | 1                     |                       | 1                     |                |                |                       |                       |                       | 1                     |                       |                       |                              |
| By Gender Male                                             | 57.1%                 | 53.4%                 | 50.5%                 | 100.0%               | 52.9%                 | 50.8%                 | 100.0%                | 53.4%          | 50.8%          | 100.0%                | 53.4%                 | 51.0%                 | 100.0%                | 53.4%                 | 51.2%                 | 75.0%                        |
| Female                                                     | 42.9%                 | 46.6%                 | 49.5%                 | 0.0%                 | 47.1%                 | 49.2%                 | 0.0%                  | 46.6%          | 49.2%          | 0.0%                  | 46.6%                 | 49.0%                 | 0.0%                  | 46.6%                 | 48.8%                 | -100.0%                      |
| Tentale                                                    | 42.070                | 40.070                | 40.070                | 0.070                | 77.170                | TO.2 /0               | 0.070                 | 40.070         | TO.2 /0        | 0.070                 | 40.070                | 40.070                | 0.070                 | 40.070                | 40.070                | -100.070                     |
| By First Placement Setting                                 |                       |                       |                       |                      |                       |                       |                       |                |                |                       |                       |                       |                       |                       |                       |                              |
| Family Setting                                             | 28.6%                 | 75.7%                 | 72.8%                 | 25.0%                | 73.8%                 | 73.4%                 | 0.0%                  | 75.2%          | 75.8%          | 0.0%                  | 75.0%                 | 77.1%                 | 0.0%                  | 75.6%                 | 79.0%                 | -100.0%                      |
| Pre-adoptive Home                                          | 0.0%                  | 3.0%                  | 3.2%                  | 0.0%                 | 4.2%                  | 3.4%                  | 0.0%                  | 4.0%           | 3.5%           | 0.0%                  | 4.3%                  | 3.1%                  | 0.0%                  | 3.4%                  | 4.5%                  | -                            |
| Foster Family Home – Relative                              | 0.0%                  | 23.1%                 | 24.4%                 | 25.0%                | 22.0%                 | 24.8%                 | 0.0%                  | 26.6%          | 29.6%          | 0.0%                  | 26.9%                 | 31.5%                 | 0.0%                  | 28.8%                 | 34.1%                 | 400.00/                      |
| Foster Family Home – Non-Relative  Congregate Care Setting | 28.6%<br><b>57.1%</b> | 49.7%<br><b>19.9%</b> | 45.2%<br><b>20.6%</b> | 0.0%<br><b>75.0%</b> | 47.6%<br><b>20.0%</b> | 45.2%<br><b>19.6%</b> | 0.0%<br><b>100.0%</b> | 44.7%<br>18.6% | 42.7%<br>18.3% | 0.0%<br><b>100.0%</b> | 43.8%<br><b>18.4%</b> | 42.5%<br><b>17.1%</b> | 0.0%<br><b>100.0%</b> | 43.4%<br><b>18.4%</b> | 40.5%<br><b>15.8%</b> | -100.0%<br><b>75.0%</b>      |
| Group Home                                                 | 42.9%                 | 14.7%                 | 12.5%                 | 75.0%<br>75.0%       | 14.2%                 | 12.1%                 | 0.0%                  | 13.9%          | 11.6%          | 50.0%                 | 14.5%                 | 10.5%                 | 100.0%                | 14.5%                 | 9.1%                  | 133.3%                       |
| Institution                                                | 14.3%                 | 5.2%                  | 8.0%                  | 0.0%                 | 5.7%                  | 7.5%                  | 100.0%                | 4.7%           | 6.8%           | 50.0%                 | 3.9%                  | 6.6%                  | 0.0%                  | 4.0%                  | 6.8%                  | -100.0%                      |
| Supervised Independent Living                              | 0.0%                  | 1.1%                  | 1.8%                  | 0.0%                 | 1.4%                  | 2.0%                  | 0.0%                  | 0.8%           | 1.9%           | 0.0%                  | 1.1%                  | 1.7%                  | 0.0%                  | 0.8%                  | 1.6%                  | -                            |
| Runaway                                                    | 0.0%                  | 0.1%                  | 1.4%                  | 0.0%                 | 0.2%                  | 1.8%                  | 0.0%                  | 0.3%           | 1.2%           | 0.0%                  | 0.0%                  | 1.3%                  | 0.0%                  | 0.2%                  | 1.4%                  | -                            |
| Trial Home Visit                                           | 14.3%                 | 3.2%                  | 3.4%                  | 0.0%                 | 4.6%                  | 3.2%                  | 0.0%                  | 5.0%           | 2.8%           | 0.0%                  | 5.5%                  | 2.9%                  | 0.0%                  | 5.0%                  | 2.2%                  | -100.0%                      |
| Children Entering Foster Care                              |                       |                       |                       |                      |                       |                       |                       |                |                |                       |                       |                       |                       |                       |                       |                              |
| All Entries into Foster Care During the Year               | 4                     | 757                   | 9,793                 | 2                    | 700                   | 9,306                 | 0                     | 811            | 10,364         | 1                     | 821                   | 10,387                | 0                     | 945                   | 10,567                | -100.0%                      |
|                                                            | C                     | F4C                   | C                     |                      |                       |                       | <u> </u>              | Dor            | cent of A      | All Childre           | n Sarva               | hy Plac               | omant Sa              | tting 20              | 16                    |                              |
| 8 —                                                        | County                | Foster C              | are servi             | ces                  |                       |                       |                       | 1              | CCIIC OI A     |                       | JII JEI VEC           | a by Huc              | ement se              |                       |                       |                              |
|                                                            |                       |                       |                       |                      | ——Undu<br>Childi      | plicated              |                       | County         |                |                       |                       |                       |                       |                       |                       |                              |
| 6                                                          |                       |                       |                       |                      | Serve                 |                       |                       | -              |                |                       |                       |                       |                       |                       |                       |                              |
|                                                            |                       |                       |                       |                      | <b>Exits</b>          |                       |                       | Rural          |                |                       |                       |                       |                       |                       |                       |                              |
| 4                                                          |                       |                       |                       |                      | EXICS                 |                       |                       |                |                |                       |                       |                       |                       |                       |                       |                              |
|                                                            | 7                     |                       |                       |                      |                       |                       |                       | State          |                |                       |                       |                       |                       |                       |                       |                              |
| 2                                                          | 2 All Entries         |                       |                       |                      |                       |                       |                       |                |                |                       |                       |                       |                       |                       |                       |                              |
|                                                            |                       |                       |                       |                      |                       |                       |                       | -              | ,              | 20%                   | 40%                   | 609                   | /                     | 80%                   | 100%                  |                              |
| 0 + 2012                                                   | 2012                  | 2014                  | 2015                  | 2010                 |                       |                       |                       |                | Family Settii  | 20%<br>ng <u>.</u>    | Group Hom             |                       | nstitution            | 80%<br>■ Oth          |                       |                              |
| Source: AFCARS Report                                      | 2013                  | 2014                  | 2015                  | 2016                 | )                     |                       | l                     | Source: AFCAR  | S Report       |                       | Con                   | gregate Care          | !                     |                       |                       |                              |